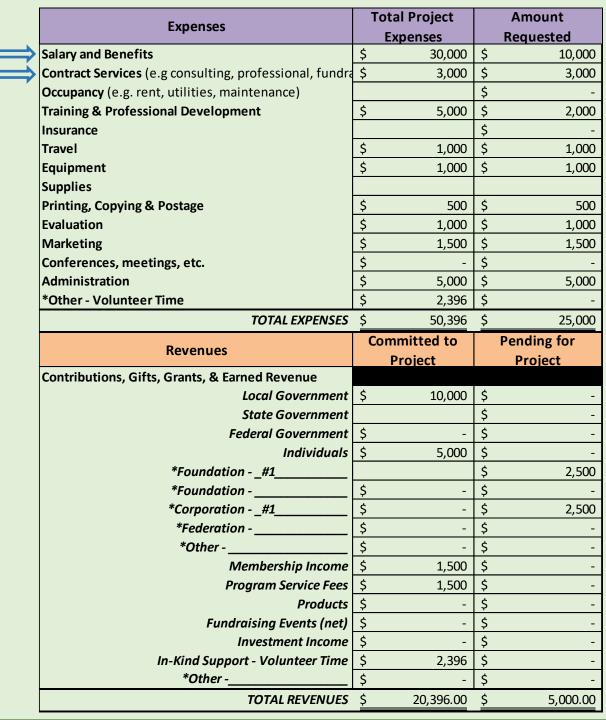

### Project Budget

- Expenses = All of the project costs
  - Total Project Expenses vs. Amount Requested
  - Personnel = Salary and Benefits
  - Non-personnel
  - Administration (also called In-direct costs, Operating Costs, Facilities & Administration) = Hidden costs that allow you to keep the doors open and the lights on
    - Often a percentage of total costs
  - Volunteer Time
    - Count and keep track of those hours!
    - Value of volunteer hours in Missouri = \$23.96 per hour
    - Source: Independent Sector Missouri State Value of Volunteer Time, 2018 (https://independentsector.org/resource/vovt\_details/)

|                                                         | -  |               |              |
|---------------------------------------------------------|----|---------------|--------------|
| Expenses                                                |    | Total Project | Amount       |
|                                                         |    | Expenses      | Requested    |
| Salary and Benefits                                     | \$ | 30,000        | \$<br>10,000 |
| Contract Services (e.g consulting, professional, fundra | \$ | 3,000         | \$<br>3,000  |
| Occupancy (e.g. rent, utilities, maintenance)           |    |               | \$<br>-      |
| Training & Professional Development                     | \$ | 5,000         | \$<br>2,000  |
| Insurance                                               |    |               | \$<br>-      |
| Travel                                                  | \$ | 1,000         | \$<br>1,000  |
| Equipment                                               | \$ | 1,000         | \$<br>1,000  |
| Supplies                                                |    |               |              |
| Printing, Copying & Postage                             | \$ | 500           | \$<br>500    |
| Evaluation                                              | \$ | 1,000         | \$<br>1,000  |
| Marketing                                               | \$ | 1,500         | \$<br>1,500  |
| Conferences, meetings, etc.                             | \$ | -             | \$<br>-      |
| Administration                                          | \$ | 5,000         | \$<br>5,000  |
| *Other - Volunteer Time                                 | \$ | 2,396         | \$<br>-      |
| TOTAL EXPENSES                                          | \$ | 50,396        | \$<br>25,000 |
|                                                         |    |               |              |

#### **Project Budget**

- Revenues = All of the revenue committed or pending for the project
  - Revenues committed to project
  - Revenues pending (hoped for, in process, but not in hand) for project
  - Note all of the different sources of income
- Total Project Expenses should be equal to the Amount Requested + Total Revenues
- See Missouri Common Grant Application User
   Guide, pg. 23, for definitions

| TOTAL EXPENSES                                 | \$ | 50,396    | 25,000              |
|------------------------------------------------|----|-----------|---------------------|
| Revenues                                       | Co | Project   | Pending for Project |
| Contributions, Gifts, Grants, & Earned Revenue |    |           |                     |
| Local Government                               | \$ | 10,000    | \$ -                |
| State Government                               |    |           | \$ -                |
| Federal Government                             | \$ | 1         | \$ -                |
| Individuals                                    | \$ | 5,000     | \$ -                |
| *Foundation#1                                  |    |           | \$ 2,500            |
| *Foundation                                    | \$ | -         | \$ -                |
| *Corporation#1                                 | \$ | -         | \$ 2,500            |
| *Federation                                    | \$ | -         | \$ -                |
| *Other                                         | \$ | -         | \$ -                |
| Membership Income                              | \$ | 1,500     | \$ -                |
| Program Service Fees                           | \$ | 1,500     | \$ -                |
| Products                                       | \$ | -         | \$ -                |
| Fundraising Events (net)                       | \$ | -         | \$ -                |
| Investment Income                              | \$ | 1         | \$ -                |
| In-Kind Support - Volunteer Time               | \$ | 2,396     | \$ -                |
| *Other                                         | \$ |           | \$ -                |
| TOTAL REVENUES                                 | \$ | 20,396.00 | \$ 5,000.00         |

### **Budget Justification**

- Salary and Benefits
  - Project Director Bill Smith will contribute half of their time (.5 FTE) for the project period to administer and implement all aspects of the project. Two-thirds of costs will be provided by the organization. One-third of costs are requested via this grant proposal.
  - Salary and benefits are based on a \$40,000 annual salary and a 20% benefits rate.
    - Total project salary = \$20,000
    - Total project benefits = \$10,000
    - Total project salary and benefits = \$30,000
    - Total salary and benefits requested= \$10,000
- Contract Services
  - The consulting services of New Chapter Coaching will be utilized to provide an all-day board development training.
  - Expenses are based on a cost estimate of \$3,000 provided by New Chapter Coaching

#### Travel

- Project Director Bill Smith will make 10, in-state day trips at a cost of \$50 each to provide technical assistance to partnering communities.
- In addition, Smith will make two overnight trips at a cost of \$250 each (\$50 for rental car per trip, \$150 for hotel per trip, and \$50 for meals per trip) to facilitate day-long trainings for partnering communities.
  - Total cost for day trips requested = \$500
  - Total cost for overnight trips requested = \$500
  - Total cost for travel requested = \$1,000
- Contributions (Local Government)
  - In the spring of 2020, the organization applied for and received a grant of \$10,000 from the City of Columbia to carry out this project. These funds will be used to help cover part of the Salary and Benefits of Project Director Bill Smith